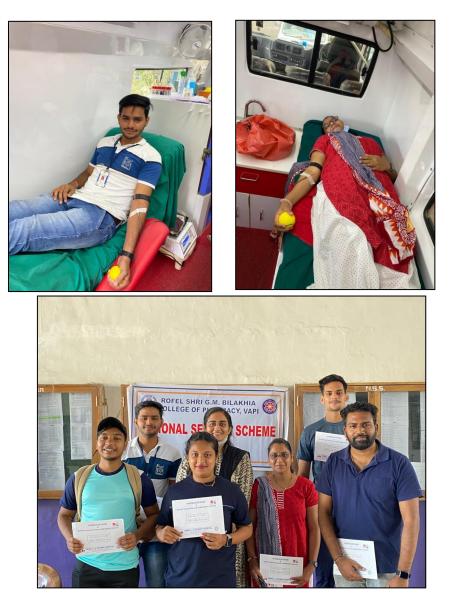

## **BLOOD DONATION PROGRAMME**

Date: 23-02-2022

Venue: ROFEL College, Namdha Campus

A Blood donation programme was organised by NSS Cell of ROFEL Shri G M Bilakhia College of Pharmacy, Vapi for students, teaching and non teaching staff with a view of blood awareness and social help. 5 students and 2 teaching staff had given contribution in blood camp and were complimented with a small kit sponsored by ROTARY CLUB OF VAPI as a token of appreciation.